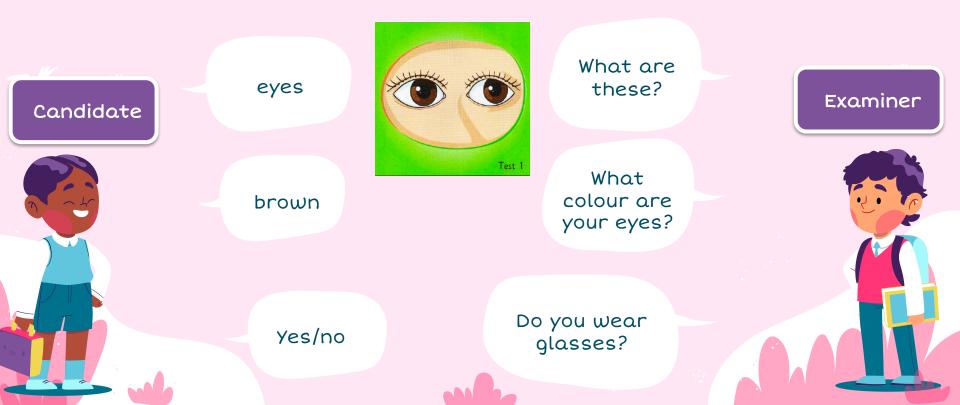

is the pen? >> Candidate points to the object card.



## Scene picture and object cards



The examiner points to Object cards. I'm putting the shell on the door.

Now you put the shell between the watermelons. Put the book in front of the babies.

>> Candidate puts Object card in place.







The examiner removes Object cards and points to a pineapple in Scene picture. ' Now, \*, what's this? pineapple What colour is it? yellow How many pineapples are there? three Point to the woman. What's the woman doing? phoning/talking Point to the flowers. Tell me about the flowers. They are pink. They are on the table. The examiner closes

candidate booklet.



## Part 3: Object cards

### Examiner picked out 4 object cards:





### Part 3: Object cards

### Examiner picked out 4 object cards:







### Part 3: Object cards

### Examiner picked out 4 object cards:



# Part 4: Personal questions

Examiner

Now \*, do you live in a house or a flat/an apartment?

Who lives in your house/ \_\_\_\_\_ My family flat/apartment?

Is your bedroom big or small? — big

OK. Thank you, \*. Goodbye. — Goodbye.



Candidate

FLYER.VN – PHÒNG LUYỆN THI ẢO CAMBRIDGE WEBSITE: WWW.FLYER.VN