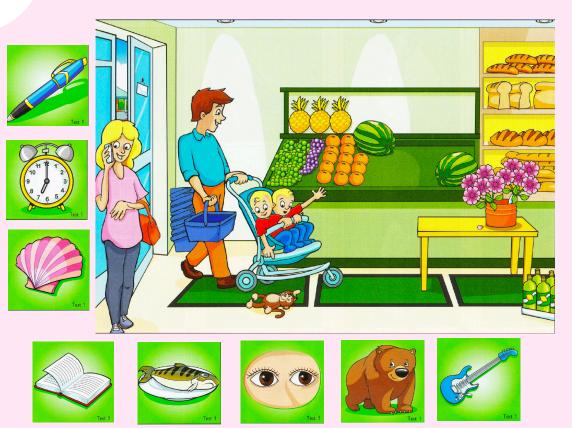

# Scene picture and object cards

FLYER.VN

The examiner greets the candidate and checks the candidate's name. "Hello. My name's Jane/Ms. Smith. What's your name?" **Examiner opens Candidate** booklet and point to Scene picture. "Look at this. This is a food shop. The man is looking at the fruit. Here's the lemonade. \*. Where's the monkey? Where are the oranges? >> Candidate points to items in picture

#### Object cards

AA

The examiner points to Object cards. Now look at these. Which is the shell? Which is the bear? Which is the book? Which is the fish? Which is the clock? Which is the guitar? Which are the eyes? Which is the pen? >> Candidate points to the object card.

## Scene picture and object cards

The examiner points to Object cards. I'm putting the shell on the door.

Now you put the shell between the watermelons. Put the book in front of the babies.

>> Candidate puts Object card in place.

The examiner removes Object cards and points to a pineapple in Scene picture. ' Now, \*, what's this? pineapple What colour is it? yellow How many pineapples are there? three Point to the woman. What's the woman doing? phoning/talking Point to the flowers. Tell me about the flowers. They are pink. They are on the table. The examiner closes