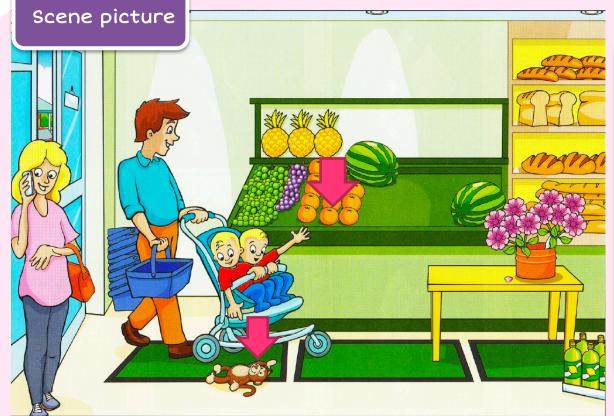

## Scene picture and object cards

The examiner points to Object cards. I'm putting the shell on the door.

Now you put the shell between the watermelons. Put the book in front of the babies.

>> Candidate puts Object card in place.

The examiner removes Object cards and points to a pineapple in Scene picture. ' Now, \*, what's this? pineapple What colour is it? yellow How many pineapples are there? three Point to the woman. What's the woman doing? phoning/talking Point to the flowers. Tell me about the flowers. They are pink. They are on the table. The examiner closes