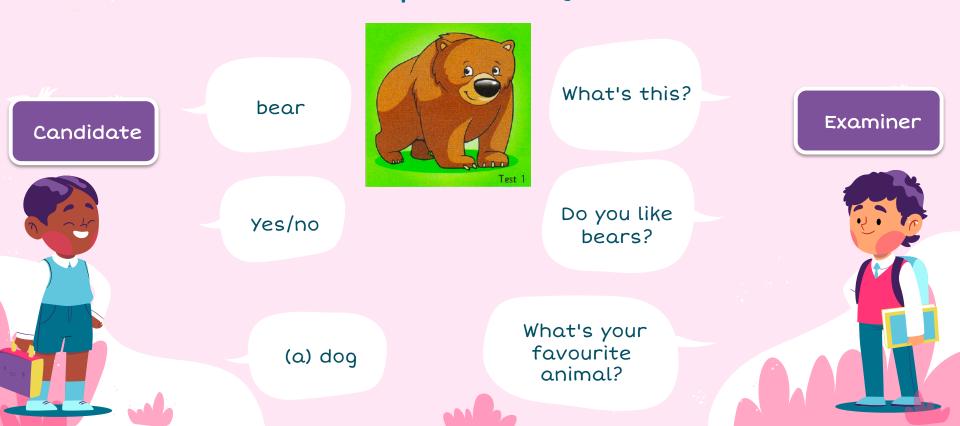

and object cards



The examiner points to Object cards. I'm putting the shell on the door.

Now you put the shell between the watermelons. Put the book in front of the babies.

>> Candidate puts Object card in place.







The examiner removes Object cards and points to a pineapple in Scene picture. ' Now, \*, what's this? pineapple What colour is it? yellow How many pineapples are there? three Point to the woman. What's the woman doing? phoning/talking Point to the flowers. Tell me about the flowers. They are pink. They are on the table. The examiner closes

candidate booklet.



## Part 3: Object cards

### Examiner picked out 4 object cards:





### Part 3: Object cards

### Examiner picked out 4 object cards:







### Part 3: Object cards

### Examiner picked out 4 object cards:



# Part 4: Personal questions

Examiner

Now \*, do you live in a house or a flat/an apartment?

Who lives in your house/ \_\_\_\_\_ My family flat/apartment?

Is your bedroom big or small? — big

OK. Thank you, \*. Goodbye. — Goodbye.



Candidate

FLYER.VN – PHÒNG LUYỆN THI ẢO CAMBRIDGE WEBSITE: WWW.FLYER.VN