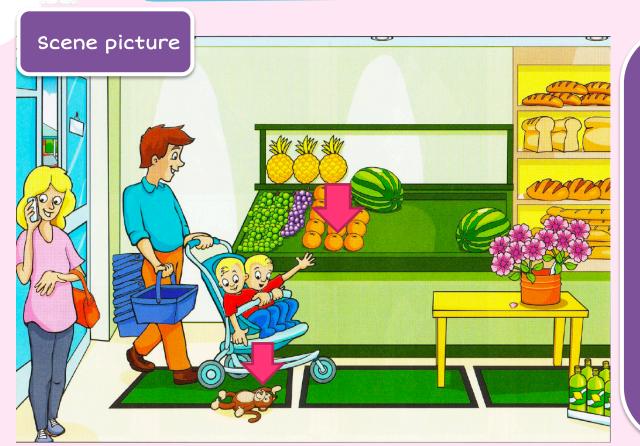

# Scene picture and object cards

FLYER.VN

The examiner greets the candidate and checks the candidate's name. "Hello. My name's Jane/Ms. Smith. What's your name?" **Examiner opens Candidate** booklet and point to Scene picture. "Look at this. This is a food shop. The man is looking at the fruit. Here's the lemonade. \*. Where's the monkey? Where are the oranges? >> Candidate points to items in picture

The examiner removes Object cards and points to a pineapple in Scene picture. ' Now, \*, what's this? pineapple What colour is it? yellow How many pineapples are there? three Point to the woman. What's the woman doing? phoning/talking Point to the flowers. Tell me about the flowers. They are pink. They are on the table. The examiner closes