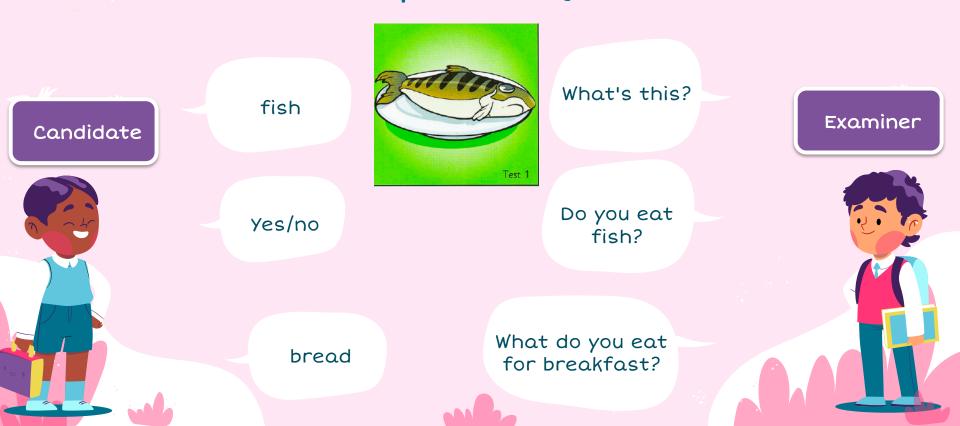

ish? Which is the clock? Which is the guitar? Which are the eyes? Which is the pen? >> Candidate points to the object card.



## Scene picture and object cards



The examiner points to Object cards. I'm putting the shell on the door.

Now you put the shell between the watermelons. Put the book in front of the babies.

>> Candidate puts Object card in place.







The examiner removes Object cards and points to a pineapple in Scene picture. ' Now, \*, what's this? pineapple What colour is it? yellow How many pineapples are there? three Point to the woman. What's the woman doing? phoning/talking Point to the flowers. Tell me about the flowers. They are pink. They are on the table. The examiner closes

candidate booklet.



## Part 3: Object cards

### Examiner picked out 4 object cards:





### Part 3: Object cards

### Examiner picked out 4 object cards:







### Part 3: Object cards

### Examiner picked out 4 object cards:



# Part 4: Personal questions

Examiner

Now \*, do you live in a house or a flat/an apartment?

Who lives in your house/ \_\_\_\_\_ My family flat/apartment?

Is your bedroom big or small? — big

OK. Thank you, \*. Goodbye. — Goodbye.



Candidate

FLYER.VN – PHÒNG LUYỆN THI ẢO CAMBRIDGE WEBSITE: WWW.FLYER.VN