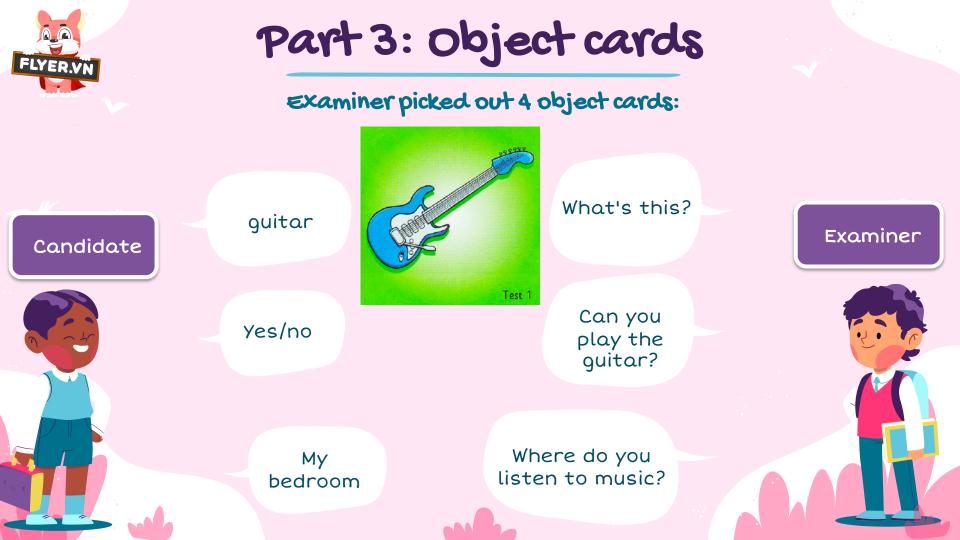

s the pen? >> Candidate points to the object card.



## Scene picture and object cards



The examiner points to Object cards. I'm putting the shell on the door.

Now you put the shell between the watermelons. Put the book in front of the babies.

>> Candidate puts Object card in place.







The examiner removes Object cards and points to a pineapple in Scene picture. ' Now, \*, what's this? pineapple What colour is it? yellow How many pineapples are there? three Point to the woman. What's the woman doing? phoning/talking Point to the flowers. Tell me about the flowers. They are pink. They are on the table. The examiner closes

candidate booklet.



## Part 3: Object cards

### Examiner picked out 4 object cards:





### Part 3: Object cards

### Examiner picked out 4 object cards:







### Part 3: Object cards

### Examiner picked out 4 object cards:



# Part 4: Personal questions

Examiner

Now \*, do you live in a house or a flat/an apartment?

Who lives in your house/ \_\_\_\_\_ My family flat/apartment?

Is your bedroom big or small? — big

OK. Thank you, \*. Goodbye. — Goodbye.



Candidate

FLYER.VN – PHÒNG LUYỆN THI ẢO CAMBRIDGE WEBSITE: WWW.FLYER.VN